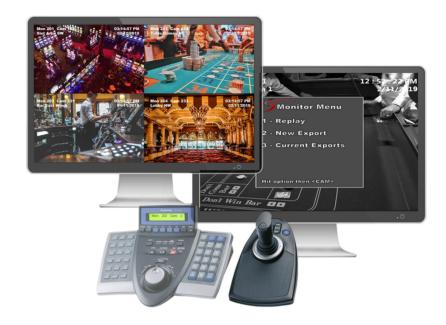

## **OVERVIEW**

The Surveillus Video Matrix application delivers full system control for video switching, monitor wall controls, live view, playback and export controls via legacy CCTV keyboards. The application works in conjunction with HD Decoders and other system devices. Video Matrix™ offers full user control and security along with monitor and camera locking functionality. The application provides smart searching of video content based on camera number, camera name and events on standard monitors. This includes live or pre-recorded content.

## **FEATURES**

- Intuitive system control
- Allows full system controls via legacy CCTV keyboards
- Full monitor wall controls
- Pan Tilt Zoom control functionality for analog or IP PTZ cameras and panoramic IP cameras
- Preset controls for analog or IP PTZ cameras and panoramic IP cameras
- Digital zoom of live and recorded video

- Network based export controls
- Fast forward / rewind: 2X, 4X, 8X, 16X, 32X
- Jog shuttle control for forward/reverse frame by frame
- Create and manage bookmarks
- Monitor lock controls and PTZ camera lock controls
- Video export controls and video snapshot control