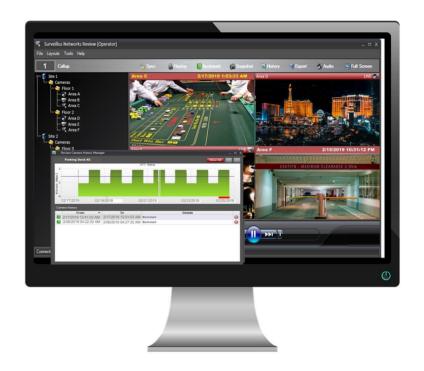

## **OVERVIEW**

The Surveillus Review client application offers users an intuitive and easy to use tool for viewing live or pre-recorded video. Instantly transition between live feeds and recorded footage at any time with the quick button click or key press. The application is fast and highly reliable. Review offers full DVR controls with comprehensive date and time search functions that enable users to quickly find specific recordings as needed. Review™ includes high speed rewind and fast forward, slow forward/reverse playback, and synchronized playback of up to 4 streams. This application is suited for high resolution & high frame rate live video viewing and pre-recorded video review. The powerful camera history manager provides a full display of all activity and bit rate details for any camera stream. The video browser feature provides thumbnail views of recorded video. Rapidly find the information you need by selecting a display in increments between "every 12 hours" all the way down to "every second" for a specified range of time. Review allows exporting video individually or in groups of four cameras, and in a storyboard format.

## **FEATURES**

- Custom screen layouts & custom camera groups
- Pan Tilt Zoom control functionality for analog or IP PTZ cameras & panoramic IP cameras
- Preset controls for analog or IP PTZ cameras & Panoramic IP cameras
- Digital zoom of live & recorded video
- Network based export controls
- Fast forward / rewind: 2X, 4X, 8X, 16X, 32X
- Slow motion forward: 1/8X, 1/4X, 1/2X
- Slow motion rewind: 1/2X

- Create and manage bookmarks
- Full monitor wall controls
- Monitor lock controls & PTZ camera lock controls
- Storyboard exports & snapshots
- Audio support
- Synchronized reverse/forward playback up to 32X
- Digital & analog camera support
- Keyboard hotkeys
- Mapping with camera icons
- Interactive video history graph with bitrate details